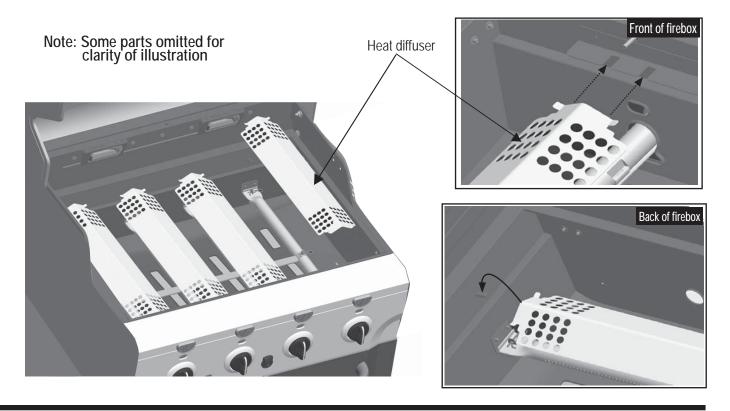

m the switch wiring harness into the back of the Electronic Ignition Module. Total (2) connections, shown **A**.

NOTE: Switch terminals are larger than electrode terminals and should only be installed in location shown as (a),(b). Release the cap and nut from electronic ignition module. Attach electronic ignition module to the cart partition panel with the nut, shown B.

Insert AA battery into ignition module, negative (-) end first. Then put on the cap, shown C.







11

Insert hinge pin on bottom of doors into hole in bottom shelf. Press upper hinge pin in front brace, align hinge hole on top of door, and release hinge pin into door.





Install heat diffuser by sliding one end of each heat diffuser into slots at front of firebox and resting opposite end on pins in back of firebox.



Place stainless steel emitters onto the firebox, shown **A**. Place cooking grates onto stainless steel emitters, shown **B**. Insert the two wire ends at rear of warming rack into holes in back of firebox. Front wires of warming rack rest on sides of firebox, shown **C**.









14

On back of grill, slide grease tray into opening in upper back panel.



15

Position flex carts as shown A or in an alternate configuration.

LP CYLINDER IS SOLD SEPARATELY. Fill and leak check the cylinder before attaching to grill and regulator (see Use & Care section). Once cylinder has been filled and leak checked, place cylinder into hole in bottom shelf. Make sure cylinder valve is facing front of grill. Secure cylinder with cylinder screw under bottom shelf.

See Use & Care section of this manual t